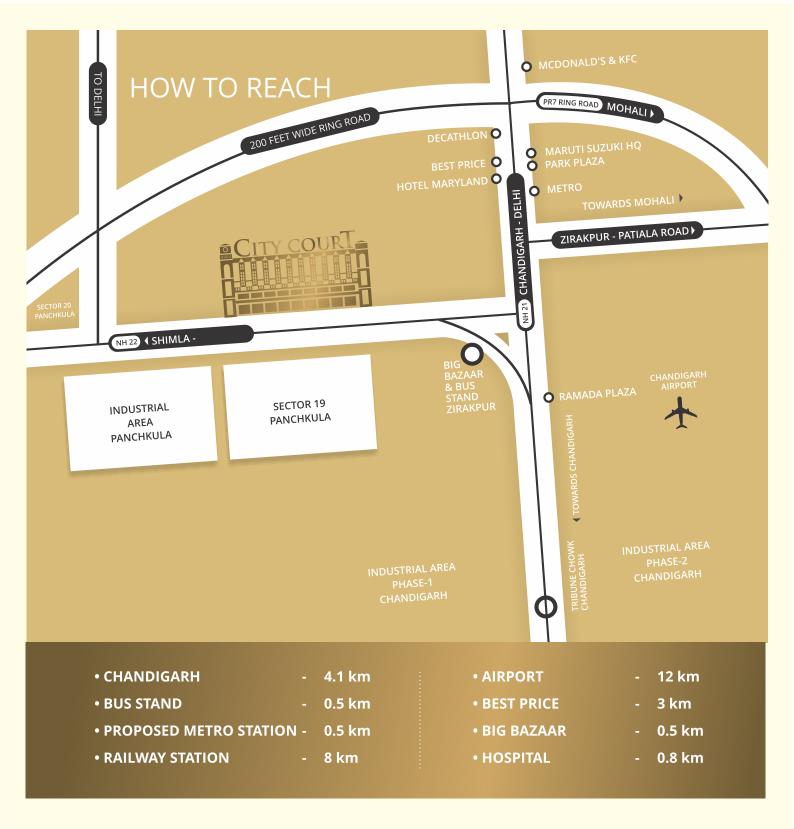

YSTEMS



CROSS VENTILATION FROM ALL SIDES OF BUILDING



TWO LEVEL BASEMENT PARKING



SEPARATE ENTRY AND EXIT WITH DROP OFF ZONE



HIGH SPEED ELEVATORS



# IRRESISTIBLE LOCATION

#### ABOUT ZIRAKPUR

- Assessing this city on the basis of five key parameters real estate,
  people, physical infrastructure, social infrastructure & business
  environment a recent study concluded taht India's hottest emerging
  city is Chandigarh.
- Zirakpur is the wedding Capital of the Region. About 80% of the wedding banquets and resorts of the Chandigarh tri-city are located in Zirakpur.
- Gateway to Himachal, Punjab & Chandigarh.
- Fastest Growing City in Punjab and near Chandigarh.
- Future Gurgaon for Chandigarh due to it's reach to Airport & IT Park Chandigarh.
- The Best Shopping Destination.











#### Vaneet Infrastructures and Townships

**Corporate Office**City Court, Zirakpur
NH-22, Shimla Highway

www.vaneetinfra.com

/vaneetinfrastructures